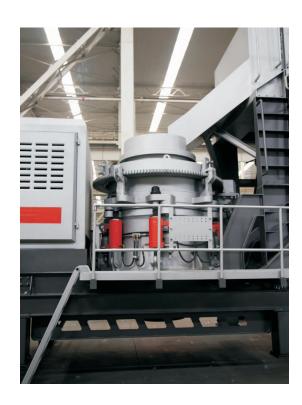

#### Stable performance and easy maintenance

The mobile crushing station equipped with PE series, PF series, HP series, and VSI series crushers. It has the features of high efficiency, multifunction, good quality of crushers, reasonable structure, and brilliant crushing capability. It can furthest satisfy the crushing and screening requirement of coarse, medium-coarse, fine materials. The technical is mature. It is easy-maintenance. The adaptability and the stability is good in transporting quantity, materials size and causticity. The integration unit is easy for installation and maintenance and this makes the unit take the features of longer working time and higher durability.

## **Technical Data:**

Characters: High capacity, High performance of secodnary crushing, flexible, integral crushing & screeing; belt conveyor self-loaded;

| Model<br>Technical data       | Y3S154Y55 | Y3S184Y75 | Y3S186Y160           | Y3S216Y220           |
|-------------------------------|-----------|-----------|----------------------|----------------------|
| Transportation<br>Length(mm)  | 12000     | 12000     | 13500                | 13500                |
| Transportation Width(mm)      | 2550      | 2800      | 2800                 | 3000                 |
| Transporation<br>Height(mm)   | 3900      | 3900      | 4200                 | 4200                 |
| Maximum<br>Length(mm)         | 13700     | 13700     | 15200                | 15200                |
| Maximum<br>Width (mm)         | 2800      | 3150      | 3150                 | 3500                 |
| Maximum<br>Height(mm)         | 5700      | 5700      | 6400                 | 6400                 |
| Weight (T)                    | 34        | 39        | 54                   | 53                   |
| Tire<br>Configuration         | Dualaxial | Dualaxial | Triaxial             | Triaxial             |
| Cone crusher                  | PYB900    | Cs75      | Cs160                | HPC-220v             |
| The maximum Feeding size (mm) | 115       | 102       | C-150<br>F-76        | C-225<br>F-86        |
| Discharge opening size(mm)    | 15-50     | 9-38      | C13<br>F6            | C13<br>F6            |
| Capacity (T/h)                | 50-90     | 45-165    | C120-240、<br>F55-180 | C150-430、<br>F90-260 |
| Belt conveyor                 | B650X7M   | B650X7M   | B800X8M              | B800X8M              |
| Vibrating Screen              | 3YZ\$1548 | 3YZS1848  | 3YZS1860             | 3YZS2160             |