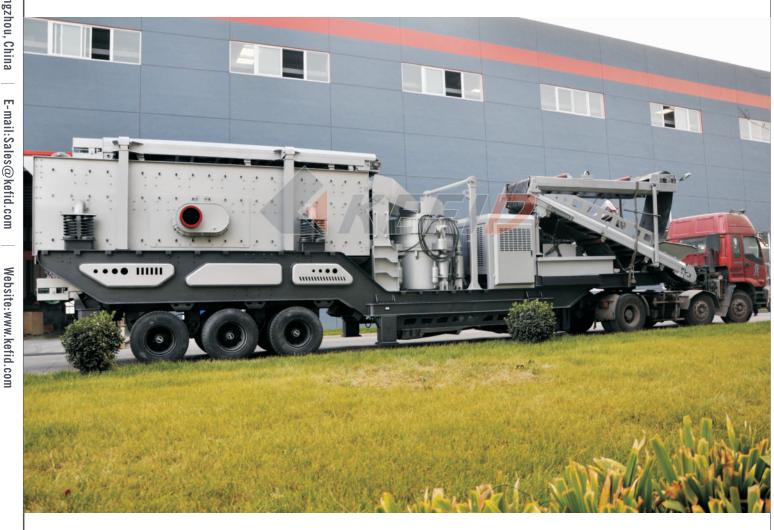

# Mobile Cone Crusher

### **Brief Introduction:**

This series mobile stone crushing station is the crushing equipments for rocks and construction waste, which is explored and developed by our company. It expands the conception of primary and secondary crushing operation.

#### Reduced transportation cost of material

Mobile crushing station can crush raw material on spot, so the crushing process of raw material far from spot can be avoided, so the transportation cost of material is greatly reduced. Moreover, the lengthened station can send crushed material to the transferring wagon to transfer the material.