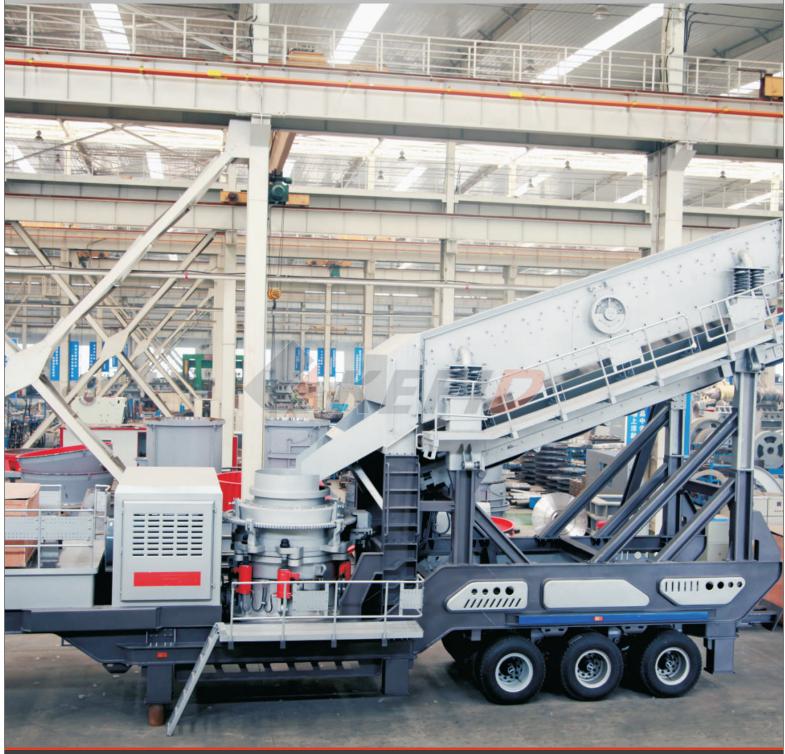

# Mobile Cone Crusher

### **Brief Introduction:**

This series mobile stone crushing station is the crushing equipments for rocks and construction waste, which is explored and developed by our company. It expands the conception of primary and secondary crushing operation.

#### Flexibility

The vehicle chassis of mobile crushing station is very high, and the turning radius is very small. It is very convenient for the mobile crushing station to travel on common road, and more convenient for it to travel on rough and terrible road in the crushing area. It is more convenient for the mobile crushing sataion to enter reasonable processing area, more flexible space is provided for the integral crushing flow.

#### Strong adjustability and flexible combination

The mobile crushing station provides to customers with simple, low-cost equipments combination with special characteristic. As to coarse crushing, fine crushing and screening system, the single unit can work separately; also it can equipped with other unit flexibly to work together. The sideways hopper produces flexible equipments combination for transporting the materials. The diesel motor in the line of integration unit can provide electricity not only to the line itself but also to the equipments combination of the whole system.

#### Stable performance and easy maintenance

The mobile crushing station equipped with PE series, PF series, HP series, and VSI series crushers. It has the features of high efficiency, multifunction, good quality of crushers, reasonable structure, and brilliant crushing capability. It can furthest satisfy the crushing and screening requirement of coarse, medium-coarse, fine materials. The technical is mature. It is easy-maintenance. The adaptability and the stability is good in transporting quantity, materials size and causticity. The integration unit is easy for installation and maintenance and this makes the unit take the features of longer working time and higher durability.